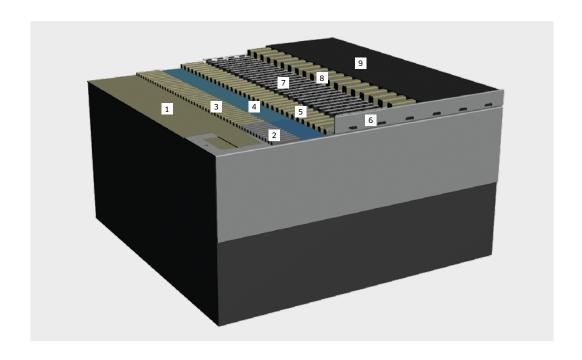

## 1 Tile adhesive C2 S1 2 BLANKE AQUA-SEAL 3 Tile adhesive C2 S1 4 BLANKE AQUA-SHIELD 5 Tile adhesive C2 S1 6 BLANKE DE PROFILE 7 BLANKE TEBA-MAT 8 Tile adhesive C2 S1

## **BLANKE** TEBA-MAT

BLANKE TEBA-MAT is a multi-layer studded membrane suitable for thin-bed installation in outdoor areas such as balconies and terraces. A special glass-fibre, double-woven mesh is laminated onto the polystyrene studs. In addition, there is a fleece under-side of the sheet which is permeable for diffusion. This thin layer system decouples and drains tiled surfaces. The installation height is 1/3".