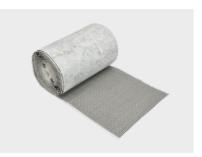

## **BLANKE** TEBA-MAT

BLANKE TEBA-MAT is a multi-layer studded membrane suitable for thin-bed installation in outdoor areas such as balconies and terraces. A special glass-fibre, double-woven mesh is laminated onto the polystyrene studs. In addition, there is a fleece under-side of the sheet which is permeable for diffusion. This thin layer system decouples and drains tiled surfaces. The installation height is 1/3".

## **BLANKE TEBA-MAT**

| h=1/3", w=1.96 ft., I=45.90 ft. | PU: 1 roll = 90.70 sq. ft. |
|---------------------------------|----------------------------|
| Art. no.                        | \$/roll                    |
| 530-900                         | 425.89                     |