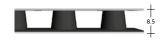

## **BLANKE** TEBA-MAT

BLANKE TEBA-MAT is a multi-layer studded membrane suitable for thin-bed installation in outdoor areas such as balconies and terraces. A special glass-fibre, double-woven mesh is laminated onto the polystyrene studs. In addition, there is a fleece under-side of the sheet which is permeable for diffusion. This thin layer system decouples and drains tiled surfaces. The installation height is 1/3".