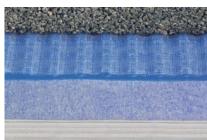

# **BLANKE** DRAIN-MAT

The BLANKE DRAIN-MAT provides a durable, prefabricated drain system to prevent the accumulation of moisture that can form hydrostatic pressure and damage floors. Moisture is allowed to seep down through water permeable fabric on top into channels formed between pillars in the system's high load bearing PVC base. The water drains by natural gravitational force to designated outlets. It reduces the potential for damage caused by water expansion in freeze/ thaw conditions.

#### Advantages:

- > Fast constant drainage
- $^{\scriptscriptstyle >}$  Heat stable up to 176°F
- Durable plastic constructions prevents deterioration under tile installation
- > Smooth plastic underside and lack of mechanical fasteners will not damage substrate waterproofing