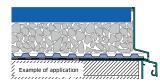

# **BLANKE** DRAIN-MAT

The BLANKE DRAIN-MAT provides a durable, prefabricated drain system to prevent the accumulation of moisture that can form hydrostatic pressure and damage floors. Moisture is allowed to seep down through water permeable fabric on top into channels formed between pillars in the system's high load bearing PVC base. The water drains by natural gravitational force to designated outlets. It reduces the potential for damage caused by water expansion in freeze/ thaw conditions.

## **BLANKE** DRAIN-MAT

| 1 roll = 161.54 sq.ft. |          | Pack: 1 roll |
|------------------------|----------|--------------|
| width/length           | Art. no. | \$/roll      |
| 3.28' × 49.25'         | 524-900  | 369.69       |









#### Important note:

Particularly suitable for exterior use

I

#### Advantages:

- > Fast constant drainage
- $^{\scriptscriptstyle >}$  Heat stable up to 176°F
- Durable plastic constructions prevents deterioration under tile installation
- > Smooth plastic underside and lack of mechanical fasteners will not damage substrate waterproofing

 Superior compressive strength up to 4,102 lb./sq.ft.

### 1 Tile adhesive C2 S1

- 2 BLANKE BALCONY-
- GRAVEL DECK EDGE
- 3 BLANKE AQUA-SEAL
- 4 BLANKE AQUA-SHIELD5 BLANKE DRAIN-MAT
- 5 BLANKE DRAIN-N
- 6 Gravel
- 7 Tile