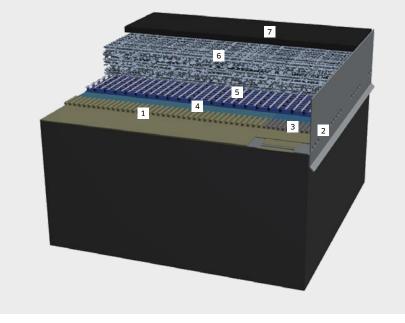

### 1 Tile adhesive C2 S1

- 2 BLANKE BALCONY-
- GRAVEL DECK EDGE
- 3 BLANKE AQUA-SEAL
- 4 BLANKE AQUA-SHIELD5 BLANKE DRAIN-MAT
- 5 BLANKE DRAIN-N
- 6 Gravel
- 7 Tile