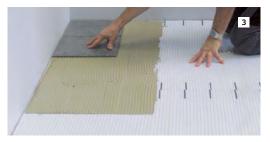

APPLY LOOSELY MIXED MODIFIED THINSET MORTAR TO THE SUBSTRATE USING A 5/16" V-NOTCHED TROWEL.

APPLY BLANKE SECUMAT TO THE SUBSTRATE AND EMBED MAT WITH FLOAT OR ROLLER.\*

WORK THIN-SET MORTAR INTO THE SURFACE OF BLANKE SECUMAT AND SET THE TILES.