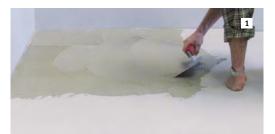

APPLY LOOSELY MIXED MODIFIED THINSET MORTAR TO THE SUBSTRATE USING A 5/16" V-NOTCHED TROWEL.

APPLY BLANKE SECUMAT TO THE SUBSTRATE AND EMBED MAT WITH FLOAT OR ROLLER.\*

WORK THIN-SET MORTAR INTO THE SURFACE OF BLANKE SECUMAT AND SET THE TILES.