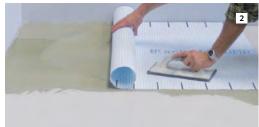

APPLY LOOSELY MIXED MODIFIED THINSET MORTAR TO THE SUBSTRATE USING A 5/16" V-NOTCHED TROWEL.

APPLY BLANKE SECUMAT TO THE SUBSTRATE AND EMBED MAT WITH FLOAT OR ROLLER.\*

WORK THIN-SET MORTAR INTO THE SURFACE OF BLANKE SECUMAT AND SET THE TILES.